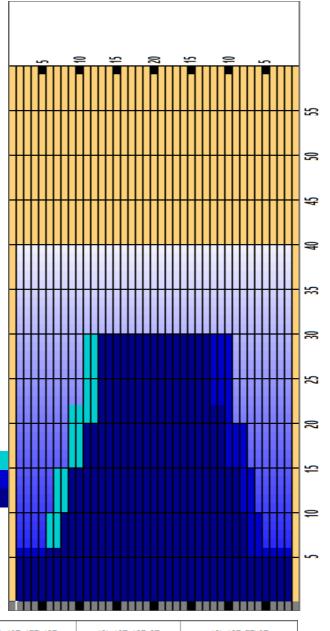

|   | START | STOP | LOADS | MICS | SPEED | BUFFER | TANK | CROSSED | START | END  | FEET | T.OIL |
|---|-------|------|-------|------|-------|--------|------|---------|-------|------|------|-------|
| 1 | 2L    | 2R   | 3     | 40   | 18    | 4      | Α    | 111     | 0.0   | 5.1  | 5.1  | 4440  |
| 2 | 6L    | 8R   | 2     | 40   | 18    | 4      | В    | 54      | 5.1   | 10.2 | 5.1  | 2160  |
| 3 | 7L    | 9R   | 2     | 45   | 18    | 3      | В    | 50      | 10.2  | 15.3 | 5.1  | 2250  |
| 4 | 9L    | 11R  | 3     | 45   | 18    | 3      | В    | 63      | 15.3  | 22.9 | 7.6  | 2835  |
| 5 | 11L   | 13R  | 3     | 45   | 18    | 3      | В    | 51      | 22.9  | 30.5 | 7.6  | 2295  |
| 6 | 2L    | 2R   | 0     | 45   | 18    | 3      | В    | 0       | 30.5  | 34.0 | 3.5  | 0     |
| 7 | 2L    | 2R   | 0     | 45   | 22    | 3      | В    | 0       | 34.0  | 40.0 | 6.0  | 0     |
|   |       |      |       |      |       |        |      |         |       |      |      |       |
|   |       |      |       |      |       |        |      |         |       |      |      |       |
|   |       |      |       |      |       |        |      |         |       |      |      |       |
|   |       |      |       |      |       |        |      |         |       |      |      |       |
|   |       |      |       |      |       |        |      |         |       |      |      |       |
|   |       |      |       |      |       |        |      |         |       |      |      |       |
|   |       |      |       |      |       |        |      |         |       |      |      |       |

|   | START | STOP | LOADS | MICS | SPEED | BUFFER | TANK | CROSSED | START | END  | FEET  | T.OIL |
|---|-------|------|-------|------|-------|--------|------|---------|-------|------|-------|-------|
| 1 | 2L    | 2R   | 0     | 45   | 26    | 3      | Α    | 0       | 40.0  | 38.0 | -2.0  | 0     |
| 2 | 2L    | 2R   | 0     | 45   | 18    | 3      | Α    | 0       | 38.0  | 30.0 | -8.0  | 0     |
| 3 | 13L   | 10R  | 4     | 45   | 18    | 3      | Α    | 72      | 30.0  | 19.8 | -10.2 | 3240  |
| 4 | 11L   | 8R   | 2     | 45   | 18    | 3      | Α    | 44      | 19.8  | 14.7 | -5.1  | 1980  |
| 5 | 9L    | 7R   | 2     | 45   | 18    | 3      | Α    | 50      | 14.7  | 9.6  | -5.1  | 2250  |
| 6 | 8L    | 6R   | 2     | 45   | 14    | 4      | Α    | 54      | 9.6   | 5.7  | -3.9  | 2430  |
| 7 | 2L    | 2R   | 1     | 45   | 14    | 4      | Α    | 37      | 5.7   | 3.8  | -1.9  | 1665  |
| 8 | 2L    | 2R   | 0     | 45   | 14    | 4      | Α    | 0       | 3.8   | 0.0  | -3.8  | 0     |
|   |       |      |       |      |       |        |      |         |       |      |       |       |
|   |       |      |       |      |       |        |      |         |       |      |       |       |

Cleaner Ratio Main Mix NA Cleaner Ratio Back End Mix NA Cleaner Ratio Back End Distance NA Buffer RPM:  $4 = 700 \mid 3 = 500 \mid 2 = 200 \mid 1 = 100$ 

Forward Reverse Combined

| Item             | 3L-7L:18L-18R        | 8L-12L:18L-18R      | 13L-17L:18L-18R     | 18L-18R:17R-13R      | 18L-18R:12R-8R      | 18L-18R:7R-3R        |  |
|------------------|----------------------|---------------------|---------------------|----------------------|---------------------|----------------------|--|
| Description      | Outside Track:Middle | Middle Track:Middle | Inside Track:Middle | Mlddle: Inside Track | Middle:Middle Track | Middle:Outside Track |  |
| Track Zone Ratio | 4.91                 | 1.52                | 1                   | 1                    | 1.41                | 4.82                 |  |
| 15M-             |                      |                     |                     |                      |                     |                      |  |