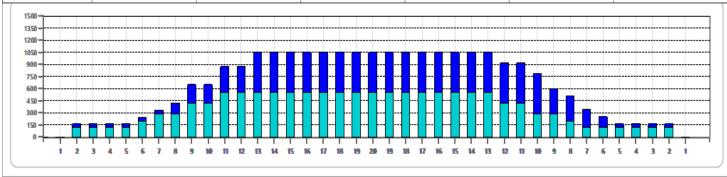

|   | START | STOP | LOADS | MICS | SPEED | BUFFER | TANK | CROSSED | START | END  | FEET | T.OIL |
|---|-------|------|-------|------|-------|--------|------|---------|-------|------|------|-------|
| 1 | 2L    | 2R   | 3     | 40   | 18    | 4      | Α    | 111     | 0.0   | 5.1  | 5.1  | 4440  |
| 2 | 6L    | 8R   | 2     | 40   | 18    | 4      | В    | 54      | 5.1   | 10.2 | 5.1  | 2160  |
| 3 | 7L    | 9R   | 2     | 45   | 18    | 3      | В    | 50      | 10.2  | 15.3 | 5.1  | 2250  |
| 4 | 9L    | 11R  | 3     | 45   | 18    | 3      | В    | 63      | 15.3  | 22.9 | 7.6  | 2835  |
| 5 | 11L   | 13R  | 3     | 45   | 18    | 3      | В    | 51      | 22.9  | 30.5 | 7.6  | 2295  |
| 6 | 2L    | 2R   | 0     | 45   | 18    | 3      | В    | 0       | 30.5  | 34.0 | 3.5  | 0     |
| 7 | 2L    | 2R   | 0     | 45   | 22    | 3      | В    | 0       | 34.0  | 40.0 | 6.0  | 0     |
|   |       |      |       |      |       |        |      |         |       |      |      |       |
|   |       |      |       |      |       |        |      |         |       |      |      |       |
|   |       |      |       |      |       |        |      |         |       |      |      |       |
|   |       |      |       |      |       |        |      |         |       |      |      |       |
|   |       |      |       |      |       |        |      |         |       |      |      |       |
|   |       |      |       |      |       |        |      |         |       |      |      |       |
|   |       |      |       |      |       |        |      |         |       |      |      |       |

|   | START | STOP | LOADS | MICS | SPEED | BUFFER | TANK | CROSSED | START | END  | FEET  | T.OIL |
|---|-------|------|-------|------|-------|--------|------|---------|-------|------|-------|-------|
| 1 | 2L    | 2R   | 0     | 45   | 26    | 3      | Α    | 0       | 40.0  | 38.0 | -2.0  | 0     |
| 2 | 2L    | 2R   | 0     | 45   | 18    | 3      | Α    | 0       | 38.0  | 30.0 | -8.0  | 0     |
| 3 | 13L   | 10R  | 4     | 45   | 18    | 3      | Α    | 72      | 30.0  | 19.8 | -10.2 | 3240  |
| 4 | 11L   | 8R   | 2     | 45   | 18    | 3      | Α    | 44      | 19.8  | 14.7 | -5.1  | 1980  |
| 5 | 9L    | 7R   | 2     | 45   | 18    | 3      | Α    | 50      | 14.7  | 9.6  | -5.1  | 2250  |
| 6 | 8L    | 6R   | 2     | 45   | 14    | 4      | Α    | 54      | 9.6   | 5.7  | -3.9  | 2430  |
| 7 | 2L    | 2R   | 1     | 45   | 14    | 4      | Α    | 37      | 5.7   | 3.8  | -1.9  | 1665  |
| 8 | 2L    | 2R   | 0     | 45   | 14    | 4      | Α    | 0       | 3.8   | 0.0  | -3.8  | 0     |
|   |       |      |       |      |       |        |      |         |       |      |       |       |
|   |       |      |       |      |       |        |      |         |       |      |       |       |

Cleaner Ratio Main Mix NA Cleaner Ratio Back End Mix NA Cleaner Ratio Back End Distance NA Buffer RPM:  $4 = 700 \mid 3 = 500 \mid 2 = 200 \mid 1 = 100$ 

Forward Reverse Combined

| Item             | 3L-7L:18L-18R        | 8L-12L:18L-18R      | 13L-17L:18L-18R     | 18L-18R:17R-13R      | 18L-18R:12R-8R      | 18L-18R:7R-3R        |  |
|------------------|----------------------|---------------------|---------------------|----------------------|---------------------|----------------------|--|
| Description      | Outside Track:Middle | Middle Track:Middle | Inside Track:Middle | Mlddle: Inside Track | Middle:Middle Track | Middle:Outside Track |  |
| Track Zone Ratio | 4.91                 | 1.52                | 1                   | 1                    | 1.41                | 4.82                 |  |
| 15M-             |                      |                     |                     |                      |                     |                      |  |